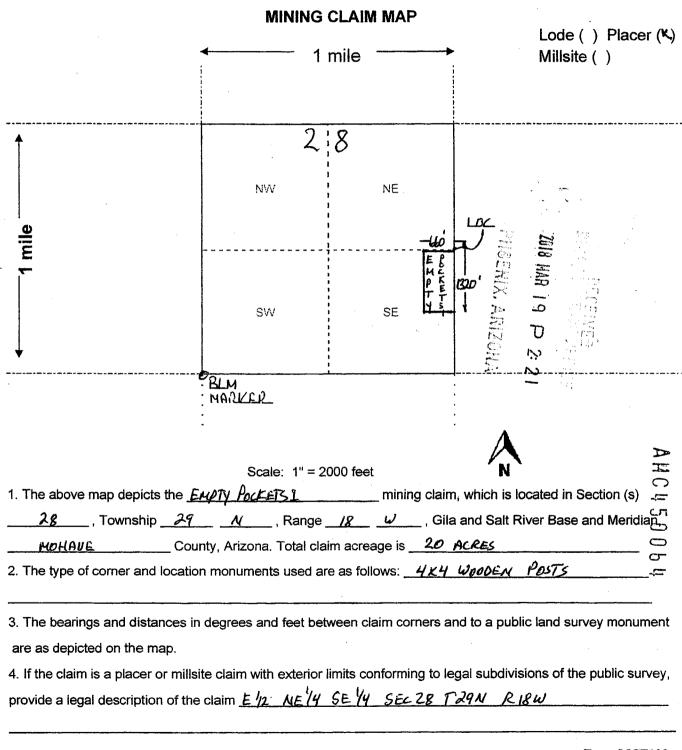

The owner(s) (claimants) of the above mining claims and sites are:

(Owner's Mailing Address)

(Continued on page 2)

| CLAIM OR SITE NAME |  | BLM RECORDATION SERIAL NUMB                     | ER  |
|--------------------|--|-------------------------------------------------|-----|
| 1. Empty Pockets 1 |  | AMC450064                                       |     |
| 2. GSSN15          |  | AMC439425                                       |     |
| 3. GSSN16          |  | AMC439426                                       |     |
| 4. GSSN17          |  | AMC439427 2 3                                   |     |
| 5. GSSN18          |  | AMC439428                                       |     |
| 6. GSSN19          |  | AMC439429 X 7 7 7 7 7 7 7 7 7 7 7 7 7 7 7 7 7 7 | 9.4 |
| 7. GSSN20          |  | AMC439430 AMC439431 AMC439431                   |     |
| 8. GSSN21          |  | AMC439431 2 7 7                                 |     |
| 9.                 |  | 70 00                                           |     |
| 10.                |  | A = 0                                           |     |

| BLM Serial No. | Name of Claim   | Tp<br>Exa | Rg<br>mple: 13N | Sec<br>V 5E 14 | Mer<br>MDM |      | Recordation<br>d Page No. | Co. Recording |
|----------------|-----------------|-----------|-----------------|----------------|------------|------|---------------------------|---------------|
| AMC450064      | Empty Pockets 1 | 29N       | 18W             | 28             | GSRB&M     |      |                           | 08/16/18      |
| AMC439425      | GSSN15          | 29N       | 18W             | 28             | GSRB&M     | PHO  | # E                       | 08/16/18      |
| AMC439426      | GSSN16          | 29N       | 18W             | 28             | GSRB&M     | EN   | क्ष                       | 08/16/18      |
| AMC439427      | GSSN17          | 29N       | 18W             | 28             | GSRB&M     | 7 A  | 5 SE                      | 08/16/18      |
| AMC439428      | GSSN18          | 29N       | 18W             | 28             | GSRB&M     | ARIZ | 0 F                       | 004040        |
| AMC439429      | GSSN19          | 29N       | 18W             | 28             | GSRB&M     | ANO  | 11 :3<br>11 :4            | 08/16/18      |
| AMC439430      | GSSN20          | 29N       | 18W             | 28             | GSRB&M     |      | Si iii                    | 08/16/18      |
| AMC439431      | GSSN21          | 29N       | 18W             | 28             | GSRB&M     |      |                           | 08/16/18      |
|                |                 |           |                 |                |            |      |                           |               |
|                |                 |           |                 |                |            |      |                           |               |